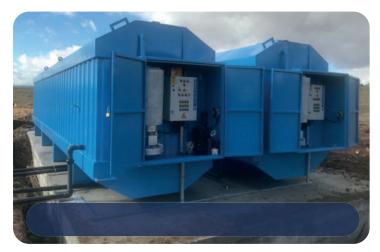

### PACKAGE WASTEWATER TREATMENT SYSTEMS

#### **COMPACT SOLUTIONS!**

Package wastewater treatment systems and plants, as the name suggests, are compactly designed, economical and easy to transmit wastewater treatment methods.

Package wastewater treatment systems; They are generally used for the treatment of domestic biological waste water. Package treatment systems are produced in our production facilities for 100 people and 1000 people, with a production time of 7-15 days. It is generally produced as 4 mm - ST37 Karban steel and trapezoidal twist.