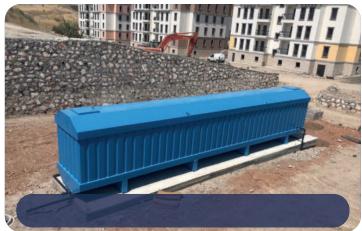

#### **COMPACT SOLUTIONS!**

Package wastewater treatment systems and plants, as the name suggests, are compactly designed, economical and easy to transmit wastewater treatment methods.

Package wastewater treatment systems; They are generally used for the treatment of domestic biological waste water. Package treatment systems are produced in our production facilities for 100 people and 1000 people, with a production time of 7-15 days. It is generally produced as 4 mm - ST37 Karban steel and trapezoidal twist.

By adding package treatment units, they can meet the desired flow rate and need.

FOR YOUR INFORMATION AND REQUEST: +90 312 394 67 92

CALL THIS TELEPHONE NUMBERS