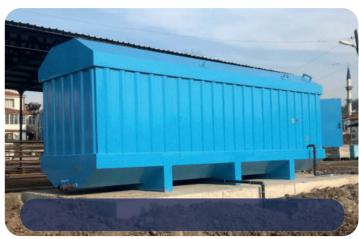

#### **COMPACT SOLUTIONS!**

Package wastewater treatment systems and plants, as the name suggests, are compactly designed, economical and easy to transmit wastewater treatment methods.

Package wastewater treatment systems; They are generally used for the treatment of domestic biological waste water. Package treatment systems are produced in our production facilities for 100 people and 1000 people, with a production time of 7-15 days. It is generally produced as 4 mm - ST37 Karban steel and trapezoidal twist.

By adding package treatment units, they can meet the desired flow rate and need.

FOR YOUR INFORMATION AND REQUEST: +90 312 394 67 92

CALL THIS TELEPHONE NUMBERS