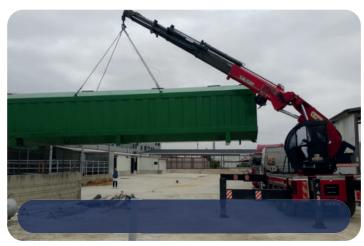

# PRODUCTION AND CAPACITY INCREASE IN ALL CAPACITIES...

# **PACKAGE TREATMENT**

**CLASSICAL** 

### PACKAGE WASTEWATER TREATMENT SYSTEMS

#### **COMPACT SOLUTIONS!**

Package wastewater treatment systems and plants, as the name suggests, are compactly designed, economical and easy to transmit wastewater treatment methods.

Package wastewater treatment systems; They are generally used for the treatment of domestic biological waste water. Package treatment systems are produced in our production facilities for 100 people and 1000 people, with a production time of 7-15 days. It is generally produced as 4 mm - ST37 Karban steel and trapezoidal twist.