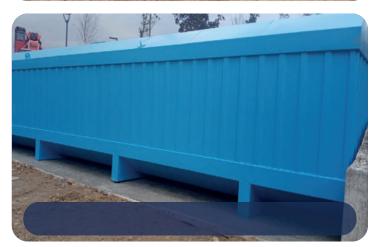

#### **COMPACT SOLUTIONS!**

Package wastewater treatment systems and plants, as the name suggests, are compactly designed, economical and easy to transmit wastewater treatment methods.

Package wastewater treatment systems; They are generally used for the treatment of domestic biological waste water. Package treatment systems are produced in our production facilities for 100 people and 1000 people, with a production time of 7-15 days. It is generally produced as 4 mm - ST37 Karban steel and trapezoidal twist.