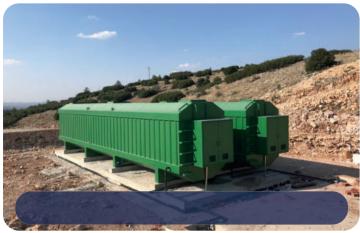

# PRODUCTION AND CAPACITY INCREASE IN ALL CAPACITIES...

#### **COMPACT SOLUTIONS!**

Package wastewater treatment systems and plants, as the name suggests, are compactly designed, economical and easy to transmit wastewater treatment methods.

Package wastewater treatment systems; They are generally used for the treatment of domestic biological waste water. Package treatment systems are produced in our production facilities for 100 people and 1000 people, with a production time of 7-15 days. It is generally produced as 4 mm - ST37 Karban steel and trapezoidal twist.