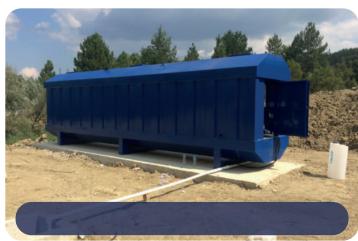

# **PACKAGE TREATMENT**

**CLASSICAL** 

### PACKAGE WASTEWATER TREATMENT SYSTEMS

#### **COMPACT SOLUTIONS!**

Package wastewater treatment systems and plants, as the name suggests, are compactly designed, economical and easy to transmit wastewater treatment methods.

Package wastewater treatment systems; They are generally used for the treatment of domestic biological waste water. Package treatment systems are produced in our production facilities for 100 people and 1000 people, with a production time of 7-15 days. It is generally produced as 4 mm - ST37 Karban steel and trapezoidal twist.