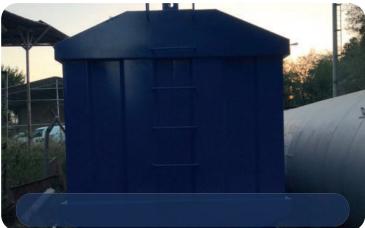

# **PACKAGE TREATMENT**

**CLASSICAL** 

#### **COMPACT SOLUTIONS!**

Package wastewater treatment systems and plants, as the name suggests, are compactly designed, economical and easy to transmit wastewater treatment methods.

Package wastewater treatment systems; They are generally used for the treatment of domestic biological waste water. Package treatment systems are produced in our production facilities for 100 people and 1000 people, with a production time of 7-15 days. It is generally produced as 4 mm - ST37 Karban steel and trapezoidal twist.