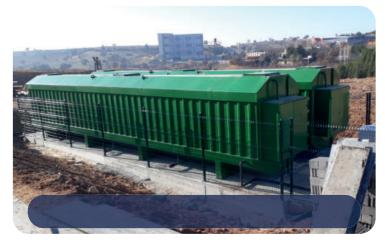

### PACKAGE WASTEWATER TREATMENT SYSTEMS

#### **COMPACT SOLUTIONS!**

Package wastewater treatment systems and plants, as the name suggests, are compactly designed, economical and easy to transmit wastewater treatment methods.

Package wastewater treatment systems; They are generally used for the treatment of domestic biological waste water. Package treatment systems are produced in our production facilities for 100 people and 1000 people, with a production time of 7-15 days. It is generally produced as 4 mm - ST37 Karban steel and trapezoidal twist.