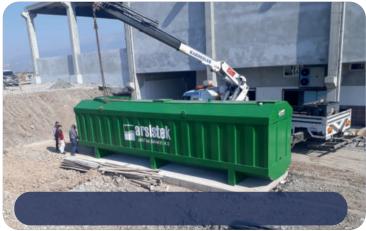

# PRODUCTION AND CAPACITY INCREASE IN ALL CAPACITIES...

# **PACKAGE TREATMENT**

**CLASSICAL** 

### PACKAGE WASTEWATER TREATMENT SYSTEMS

#### **COMPACT SOLUTIONS!**

Package wastewater treatment systems and plants, as the name suggests, are compactly designed, economical and easy to transmit wastewater treatment methods.

Package wastewater treatment systems; They are generally used for the treatment of domestic biological waste water. Package treatment systems are produced in our production facilities for 100 people and 1000 people, with a production time of 7-15 days. It is generally produced as 4 mm - ST37 Karban steel and trapezoidal twist.