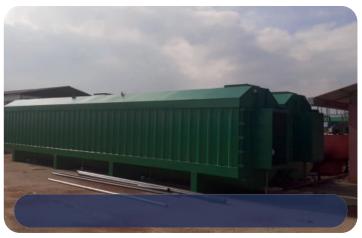

### PACKAGE WASTEWATER TREATMENT SYSTEMS

#### **COMPACT SOLUTIONS!**

Package wastewater treatment systems and plants, as the name suggests, are compactly designed, economical and easy to transmit wastewater treatment methods.

Package wastewater treatment systems; They are generally used for the treatment of domestic biological waste water. Package treatment systems are produced in our production facilities for 100 people and 1000 people, with a production time of 7-15 days. It is generally produced as 4 mm - ST37 Karban steel and trapezoidal twist.