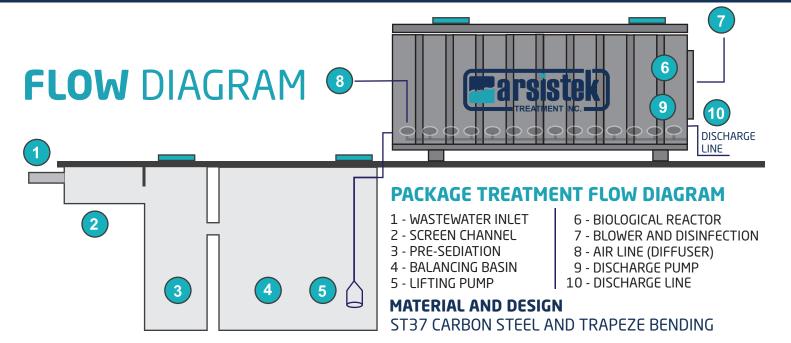

# **PACKAGE TREATMENT**

**CLASSICAL** 

#### **COMPACT SOLUTIONS!**

Package wastewater treatment systems and plants, as the name suggests, are compactly designed, economical and easy to transmit wastewater treatment methods.

Package wastewater treatment systems; They are generally used for the treatment of domestic biological waste water. Package treatment systems are produced in our production facilities for 100 people and 1000 people, with a production time of 7-15 days. It is generally produced as 4 mm - ST37 Karban steel and trapezoidal twist.