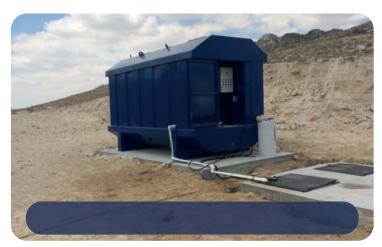

# **PACKAGE TREATMENT**

**CLASSICAL** 

### PACKAGE WASTEWATER TREATMENT SYSTEMS

#### **COMPACT SOLUTIONS!**

Package wastewater treatment systems and plants, as the name suggests, are compactly designed, economical and easy to transmit wastewater treatment methods.

Package wastewater treatment systems; They are generally used for the treatment of domestic biological waste water. Package treatment systems are produced in our production facilities for 100 people and 1000 people, with a production time of 7-15 days. It is generally produced as 4 mm - ST37 Karban steel and trapezoidal twist.