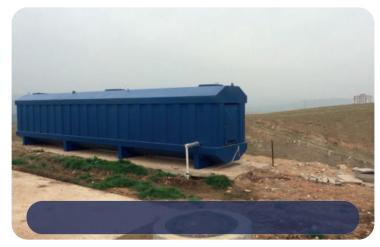

#### **COMPACT SOLUTIONS!**

Package wastewater treatment systems and plants, as the name suggests, are compactly designed, economical and easy to transmit wastewater treatment methods.

Package wastewater treatment systems; They are generally used for the treatment of domestic biological waste water. Package treatment systems are produced in our production facilities for 100 people and 1000 people, with a production time of 7-15 days. It is generally produced as 4 mm - ST37 Karban steel and trapezoidal twist.

By adding package treatment units, they can meet the desired flow rate and need.

FOR YOUR INFORMATION AND REQUEST: +90 312 394 67 92

CALL THIS TELEPHONE NUMBERS