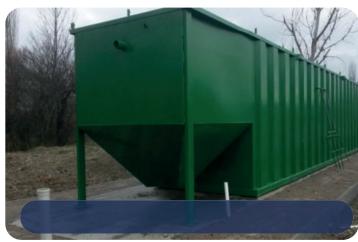

# **PACKAGE TREATMENT**

**CLASSICAL** 

### PACKAGE WASTEWATER TREATMENT SYSTEMS

#### **COMPACT SOLUTIONS!**

Package wastewater treatment systems and plants, as the name suggests, are compactly designed, economical and easy to transmit wastewater treatment methods.

Package wastewater treatment systems; They are generally used for the treatment of domestic biological waste water. Package treatment systems are produced in our production facilities for 100 people and 1000 people, with a production time of 7-15 days. It is generally produced as 4 mm - ST37 Karban steel and trapezoidal twist.