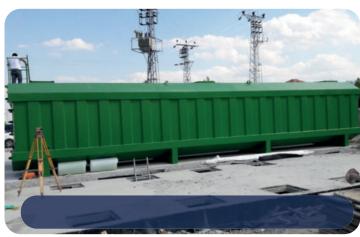

# **PACKAGE TREATMENT**

**CLASSICAL** 

#### **COMPACT SOLUTIONS!**

Package wastewater treatment systems and plants, as the name suggests, are compactly designed, economical and easy to transmit wastewater treatment methods.

Package wastewater treatment systems; They are generally used for the treatment of domestic biological waste water. Package treatment systems are produced in our production facilities for 100 people and 1000 people, with a production time of 7-15 days. It is generally produced as 4 mm - ST37 Karban steel and trapezoidal twist.